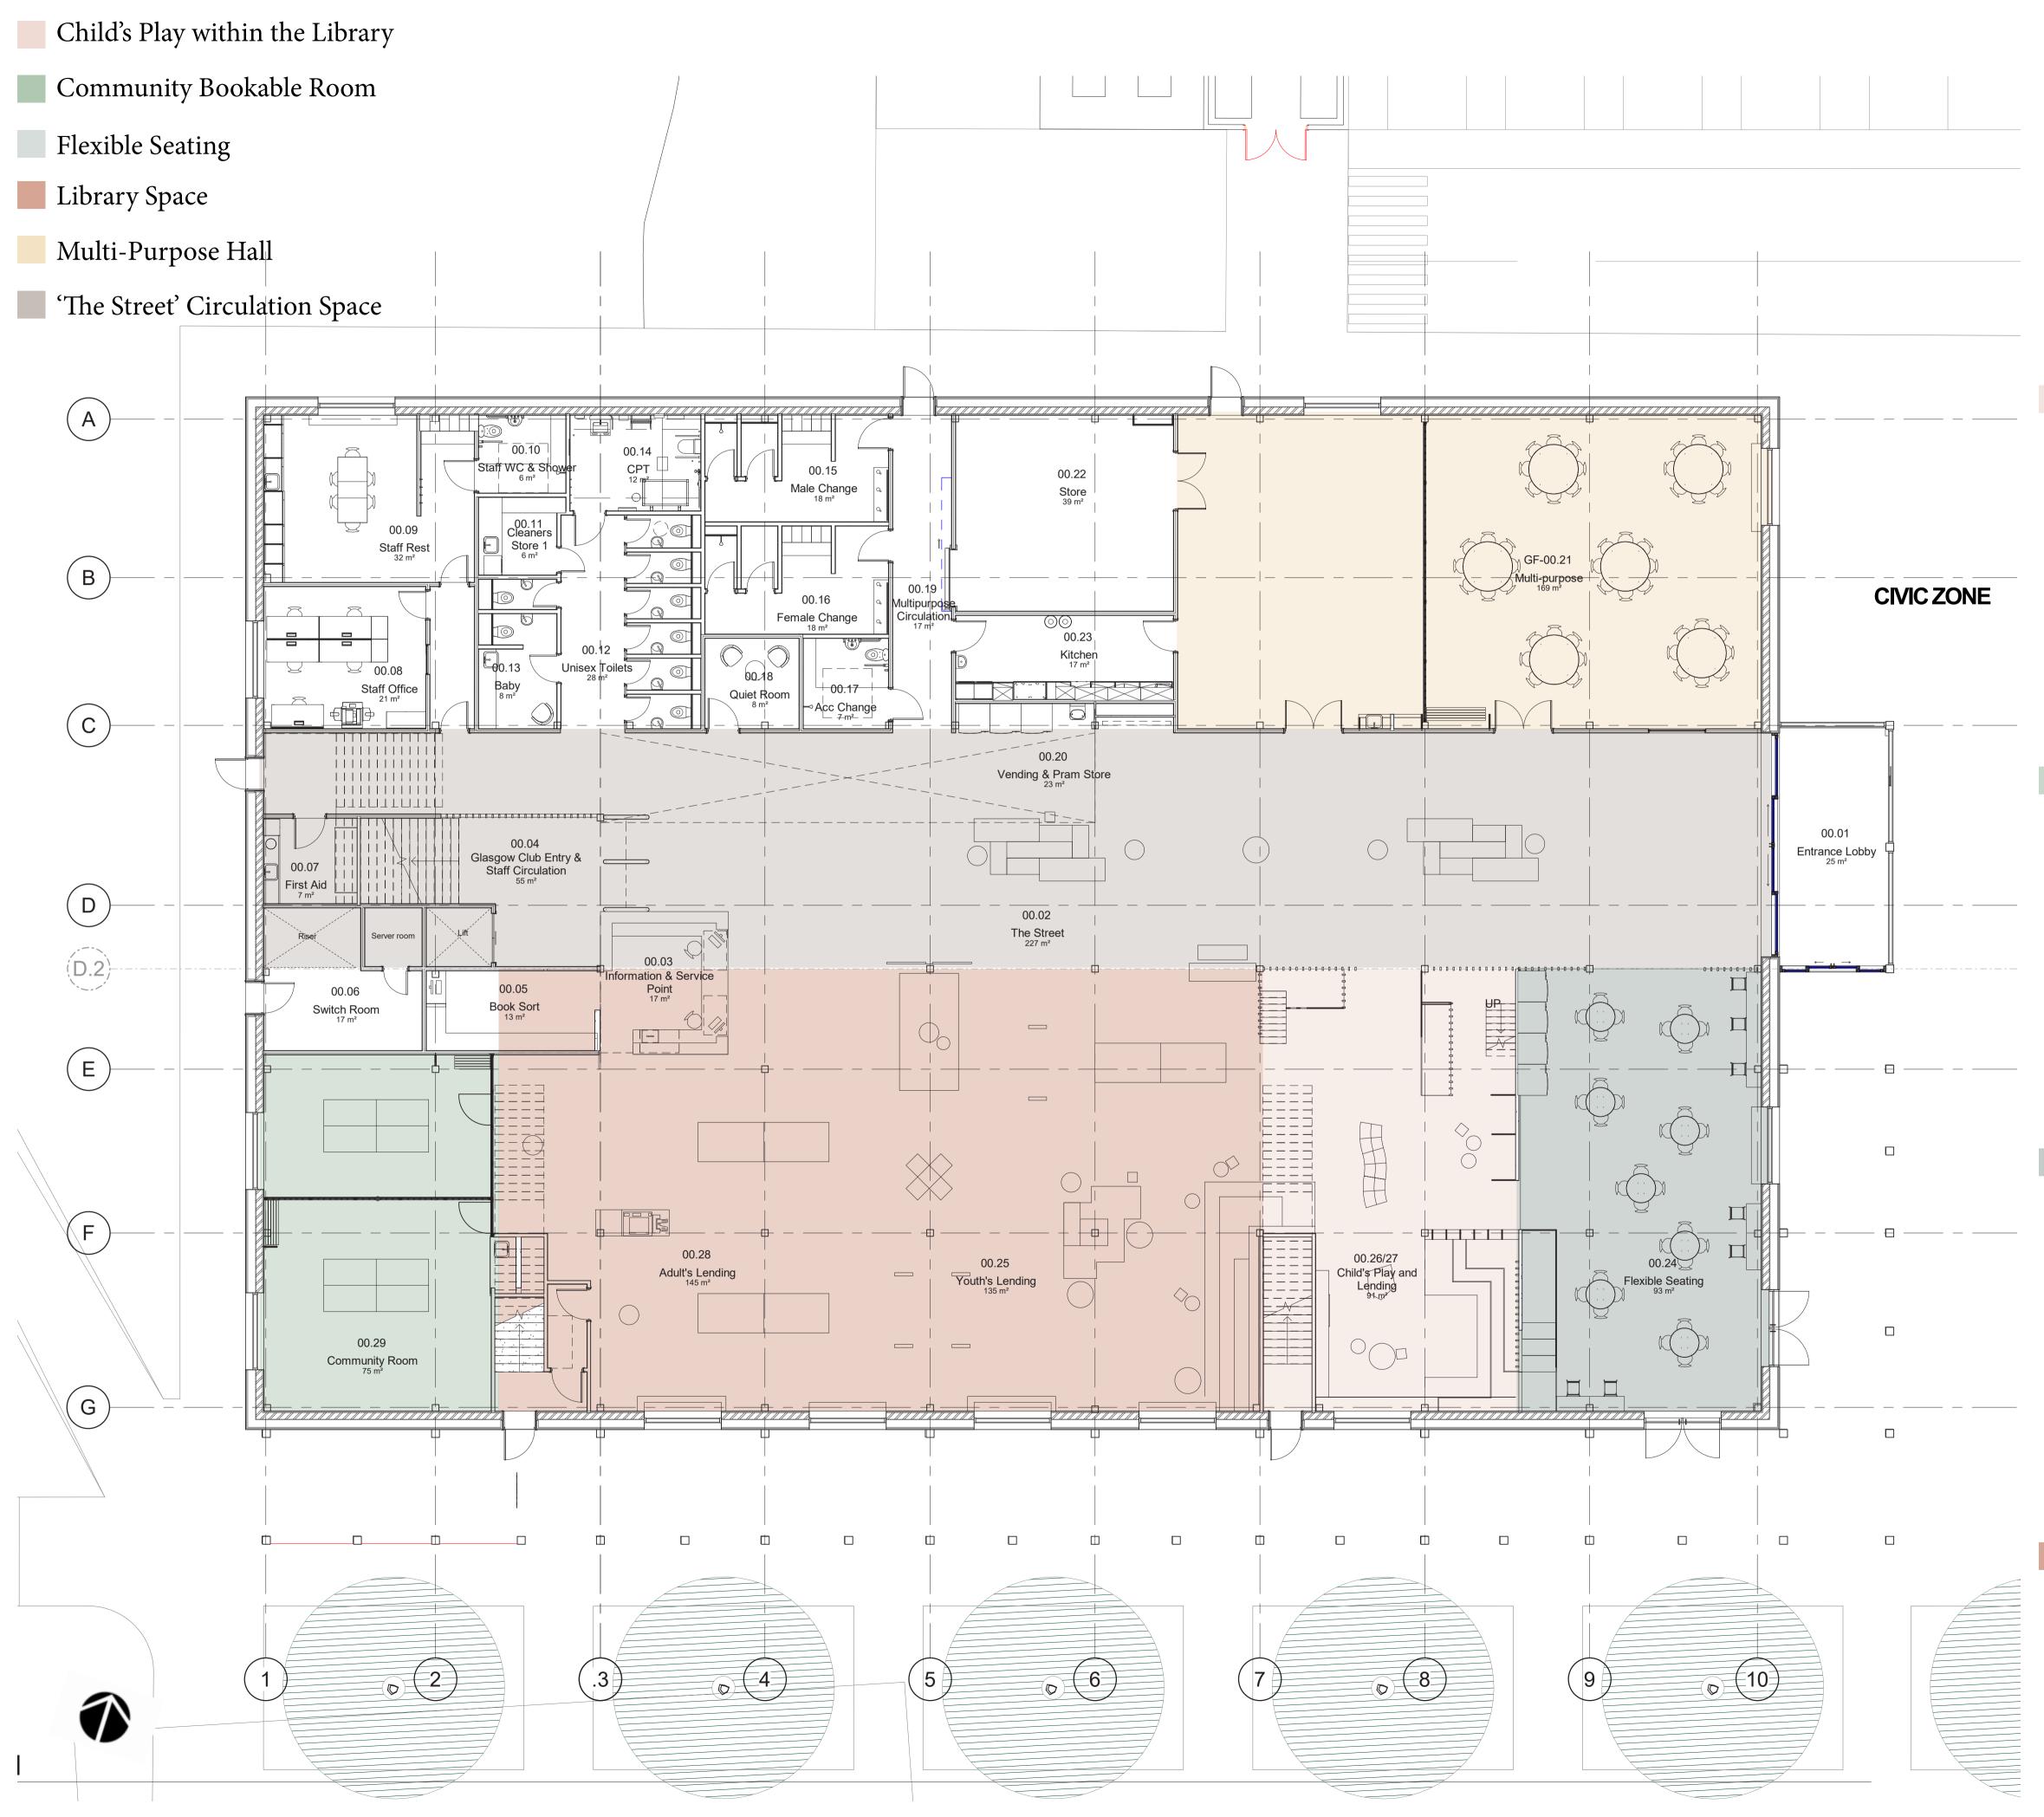

### The Wider Baillieston Site

Approach to the Building through the Park

Design Concept Sketches

Approach to the Building via Foot, Bike and Vehicle

Child's Play within the Library

Community Bookable Room

Flexible Seating

Library Space

'The Street' Circulation Space

Precedents

Section from East to West looking South

East Elevation