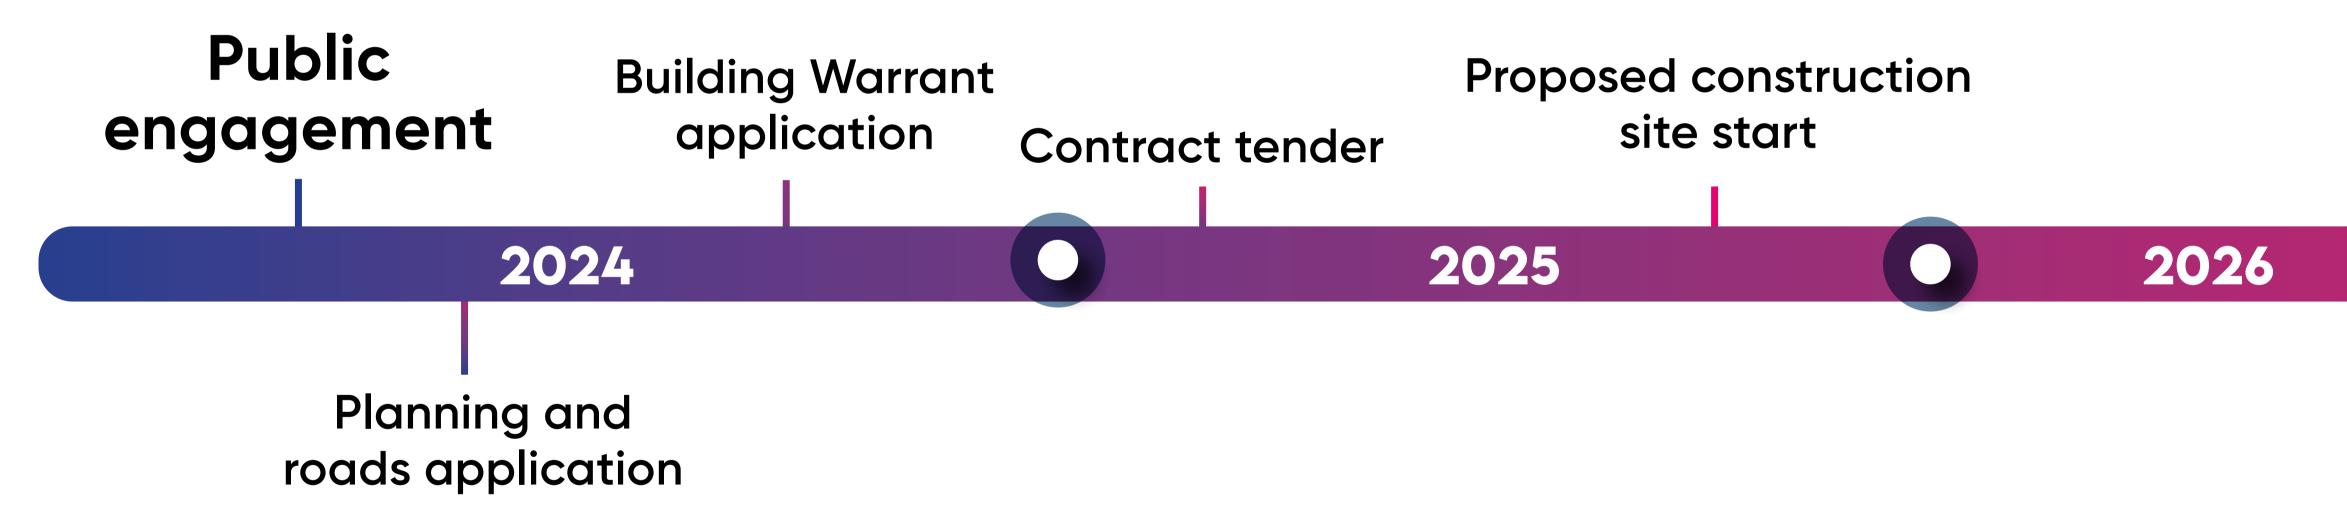

Come along to ask questions and find out more at the following staffed information sessions:

If you can't attend any of these sessions, you can also review and provide feedback online using the details below.

 Monday 16 September 2024 10am-5pm Thursday 19 September 2024 2pm-8pm Saturday 21 September 2024 10am-5pm