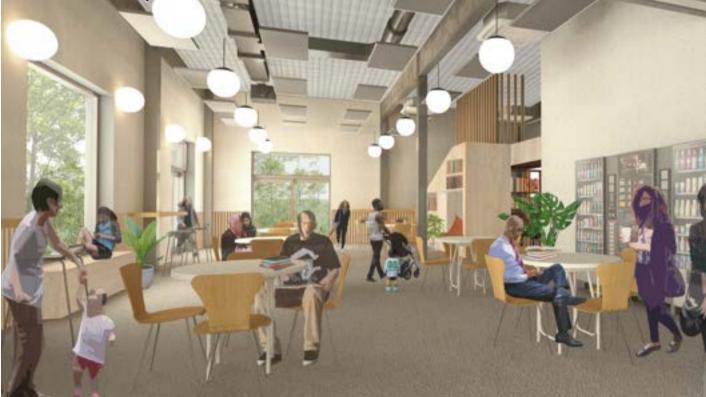

### The Wider Baillieston Site

Approach to the Building through the Park

Design Concept Sketches

Approach to the Building via Foot, Bike and Vehicle

Child's Play within the Library

Community Bookable Room

Flexible Seating

Library Space

'The Street' Circulation Space

Precedents

Section from East to West looking South

East Elevation