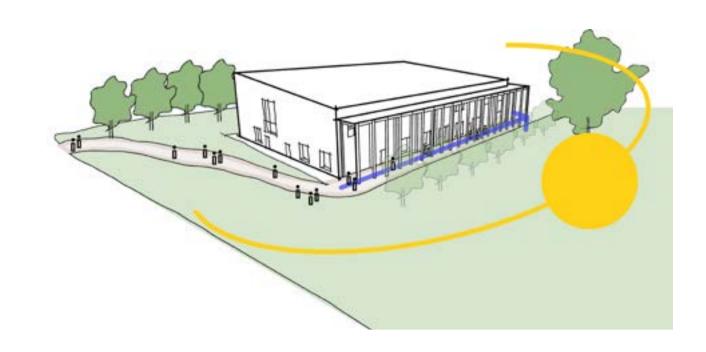

### The Wider Baillieston Site

Approach to the Building through the Park

Design Concept Sketches

Approach to the Building via Foot, Bike and Vehicle

Child's Play within the Library

Community Bookable Room

Flexible Seating