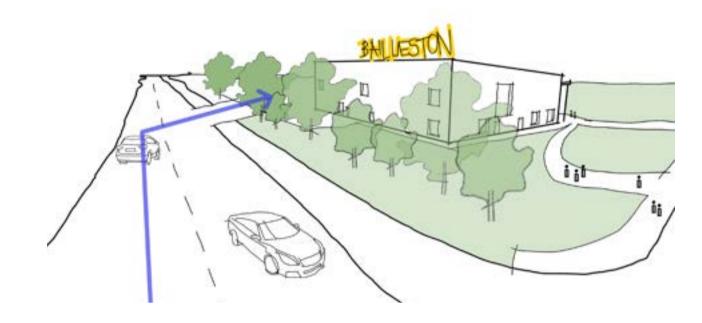

### The Wider Baillieston Site

Approach to the Building through the Park

Design Concept Sketches

Approach to the Building via Foot, Bike and Vehicle

Child's Play within the Library

Community Bookable Room

Flexible Seating