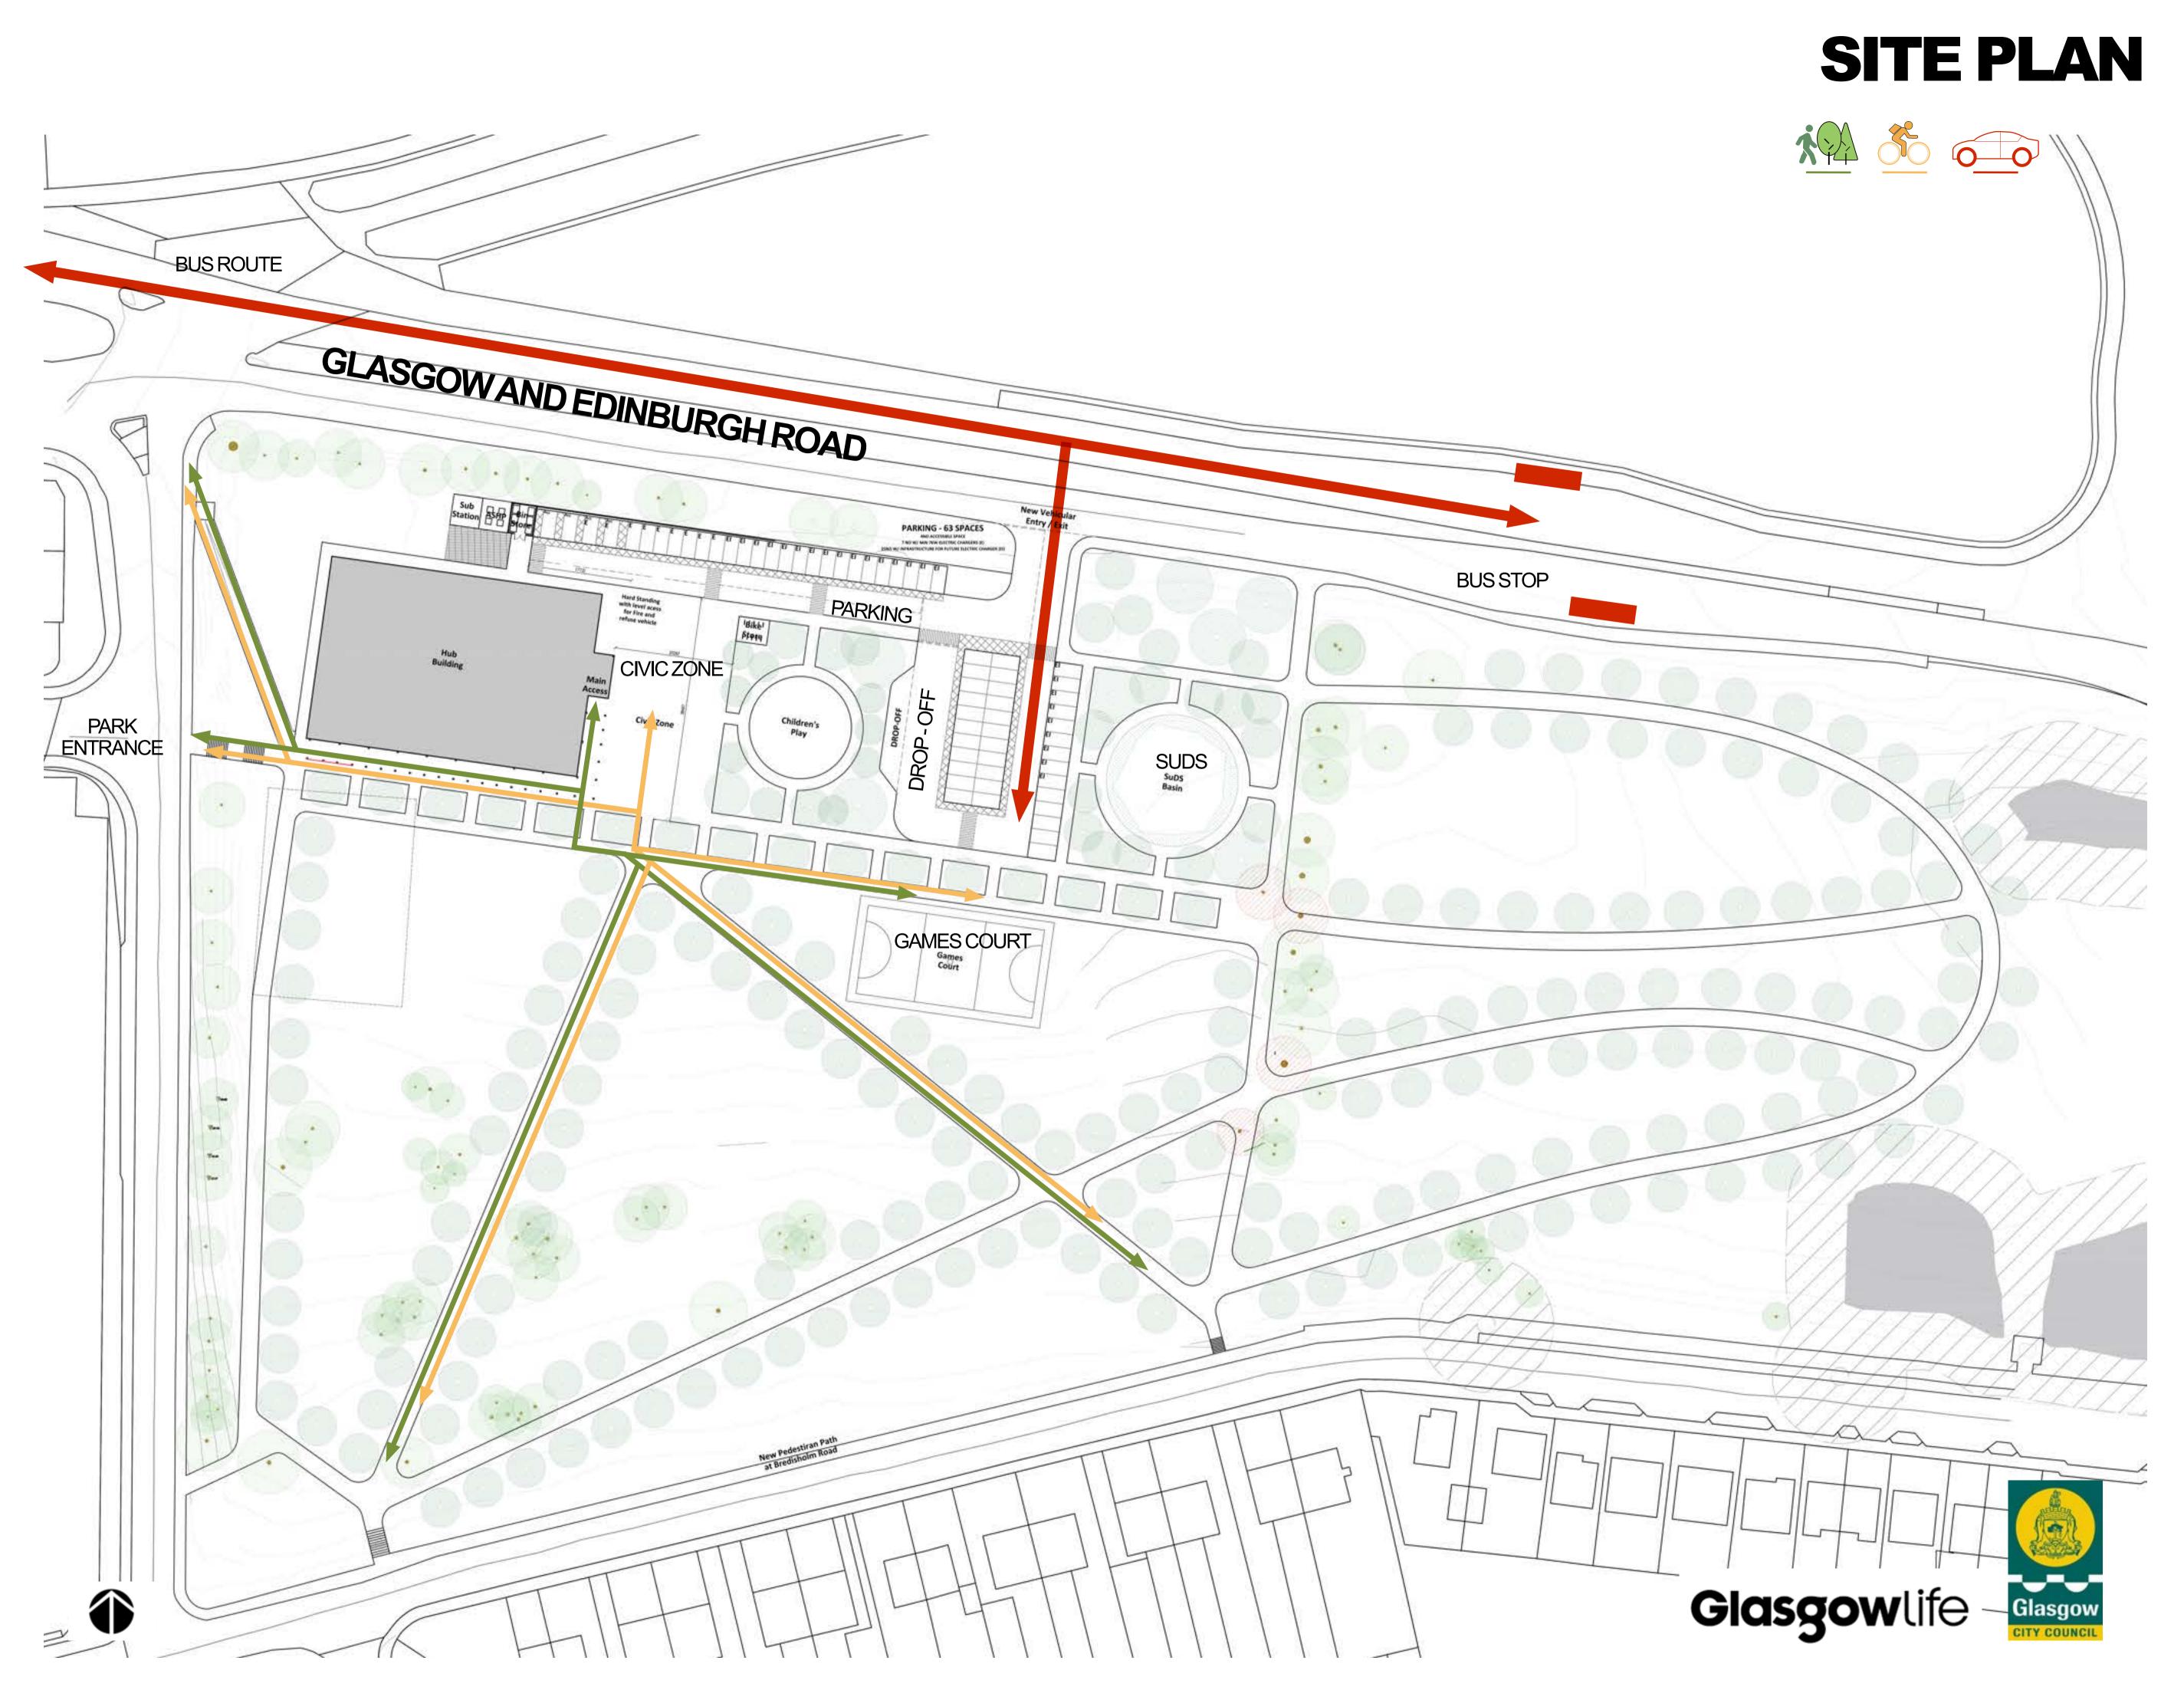

### The Wider Baillieston Site

Approach to the Building through the Park

Design Concept Sketches

Approach to the Building via Foot, Bike and Vehicle

Child's Play within the Library

Community Bookable Room

Flexible Seating

Library Space

'The Street' Circulation Space

Precedents

Section from East to West looking South

East Elevation