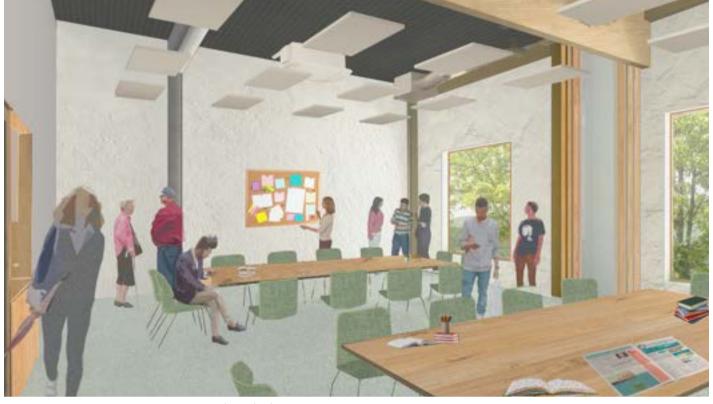

### The Wider Baillieston Site

Approach to the Building through the Park

Design Concept Sketches

Approach to the Building via Foot, Bike and Vehicle

Child's Play within the Library

Community Bookable Room

Flexible Seating

Library Space

'The Street' Circulation Space

Precedents

Section from East to West looking South

East Elevation