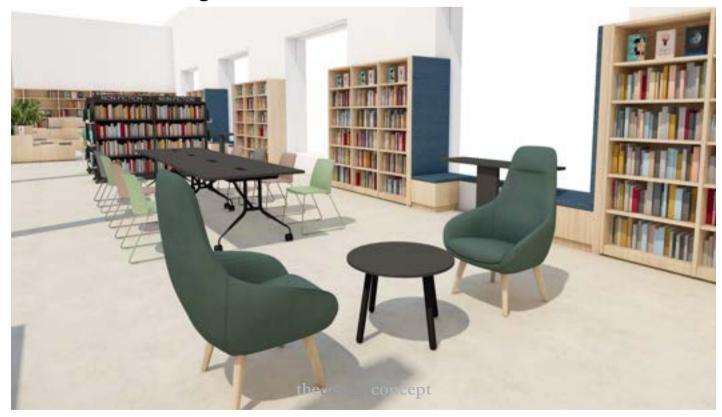

### The Wider Baillieston Site

Approach to the Building through the Park

Design Concept Sketches

Approach to the Building via Foot, Bike and Vehicle

Child's Play within the Library

Community Bookable Room

Flexible Seating

Library Space

'The Street' Circulation Space

Precedents

Section from East to West looking South

East Elevation