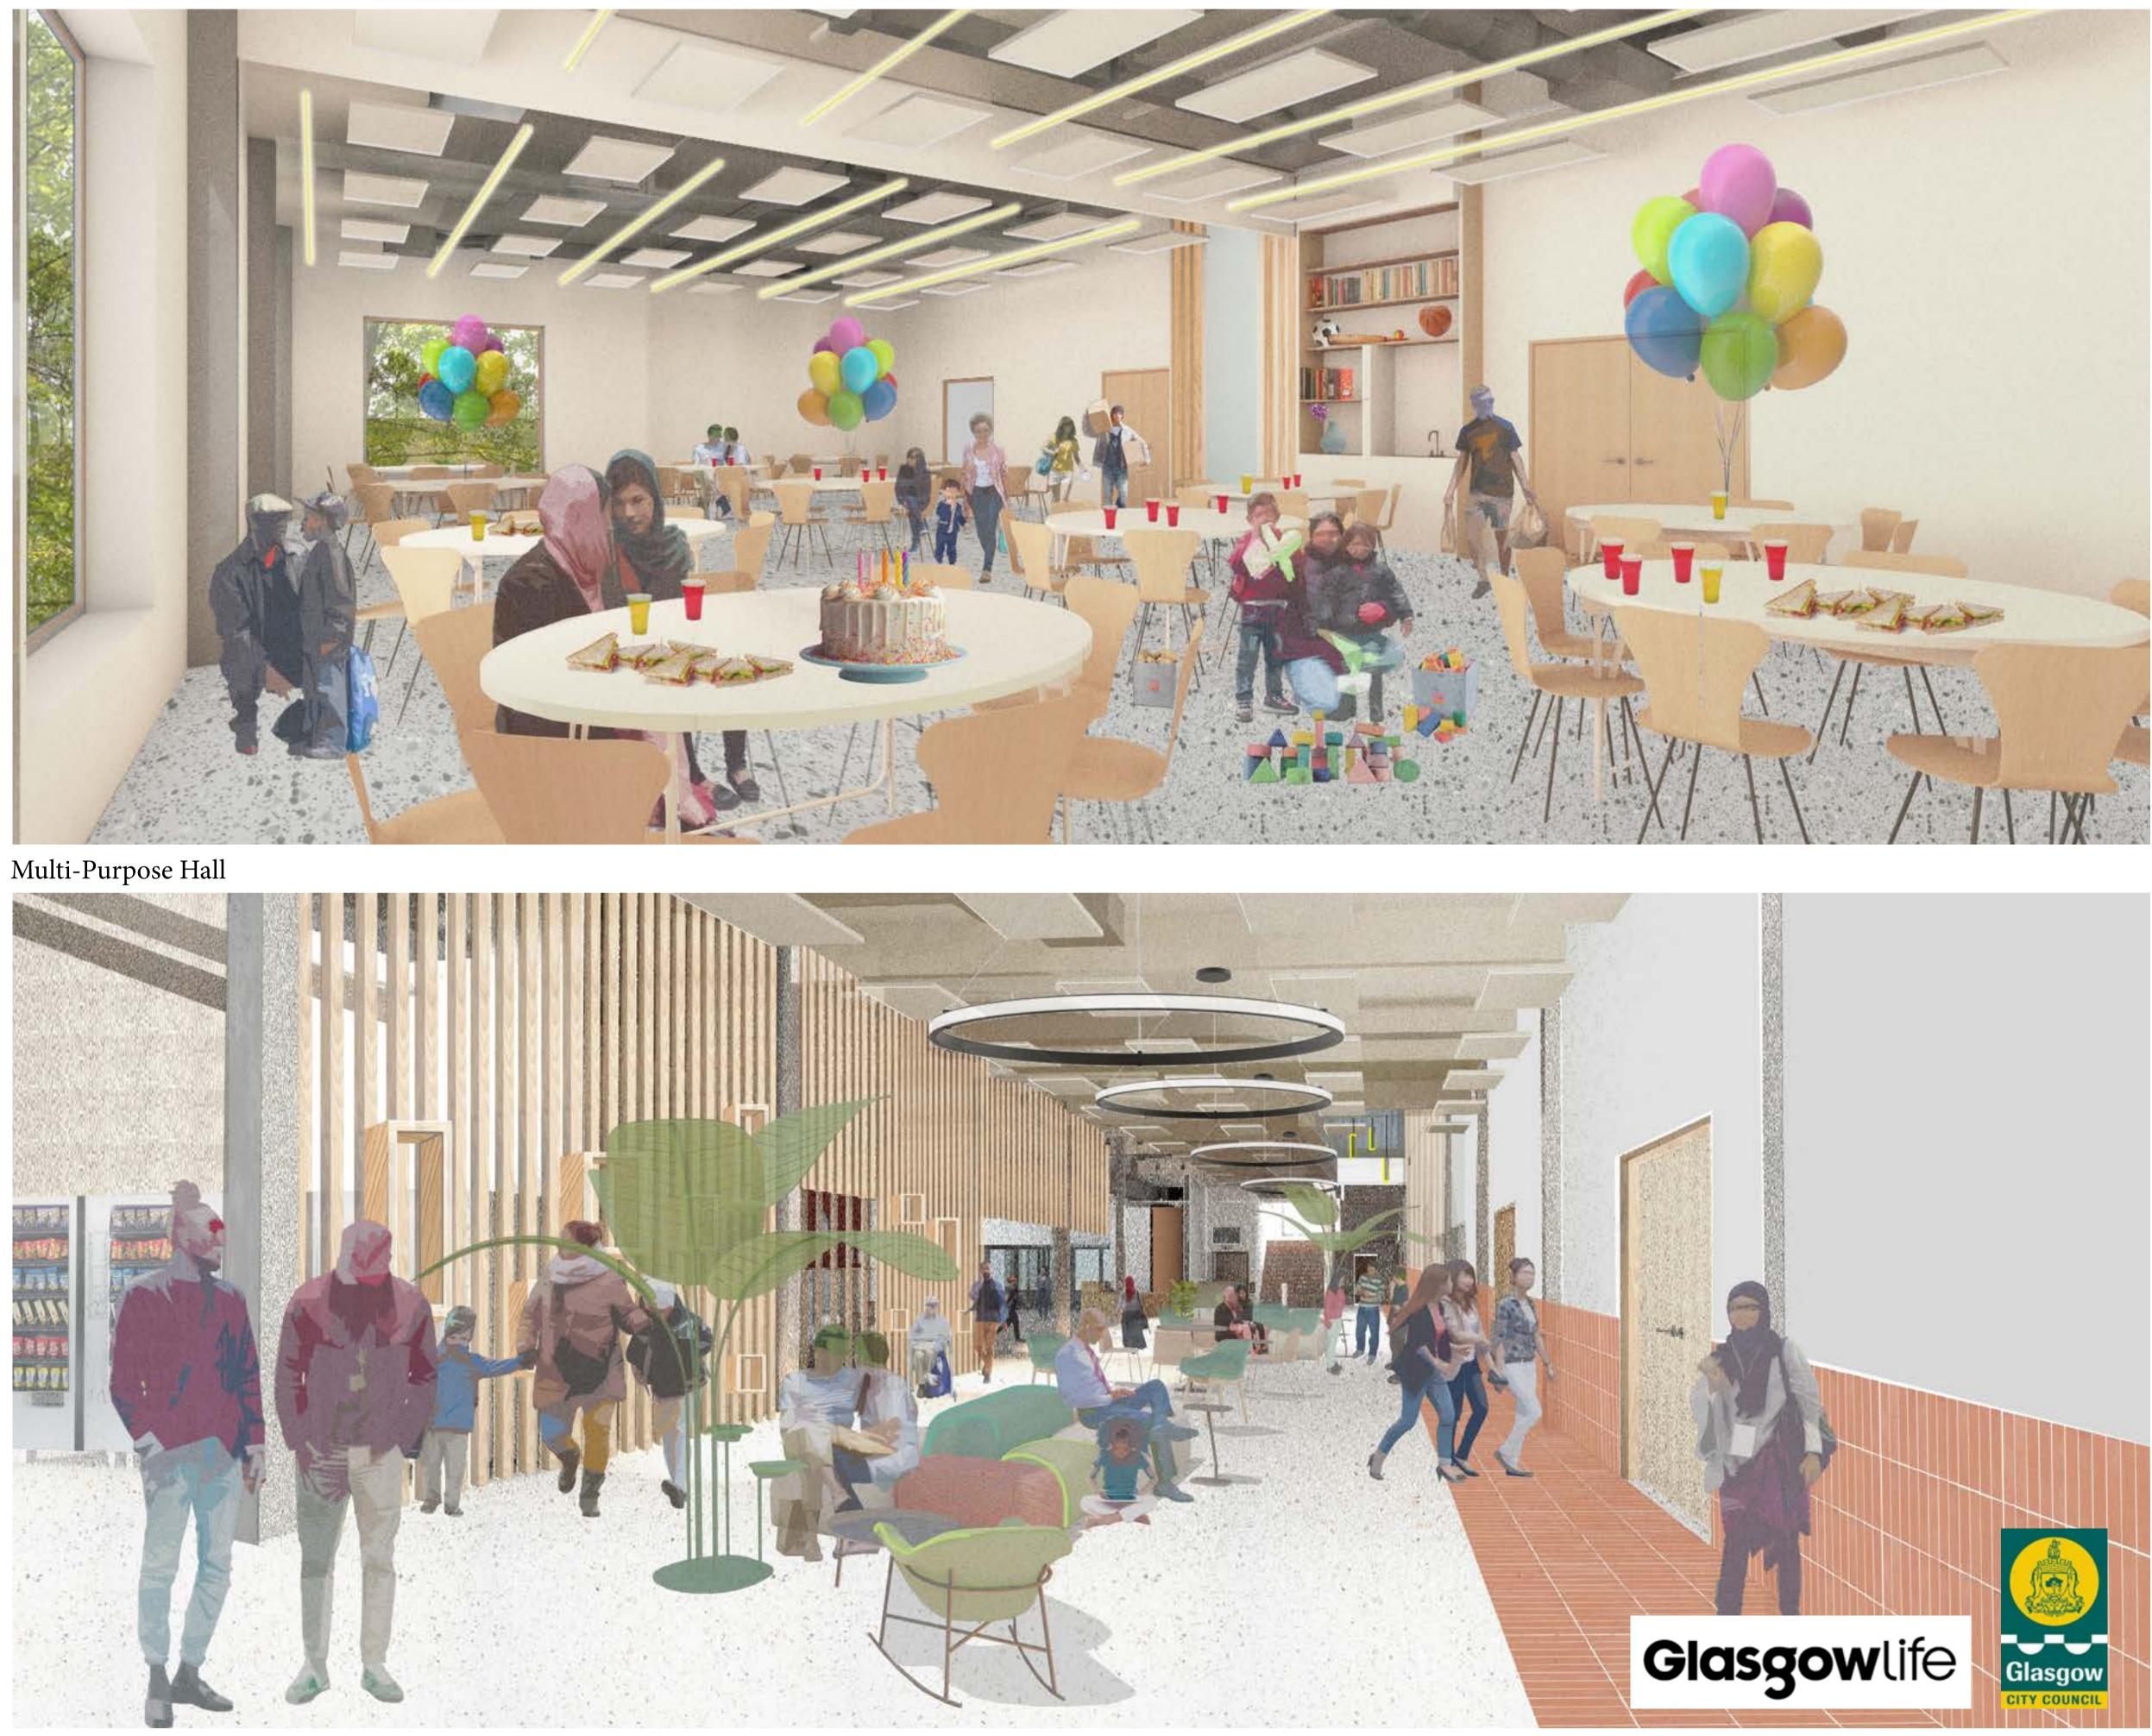

### The Wider Baillieston Site

Approach to the Building through the Park

Design Concept Sketches

Approach to the Building via Foot, Bike and Vehicle

Child's Play within the Library

Community Bookable Room

Flexible Seating

Library Space

'The Street' Circulation Space

Precedents

Section from East to West looking South

East Elevation