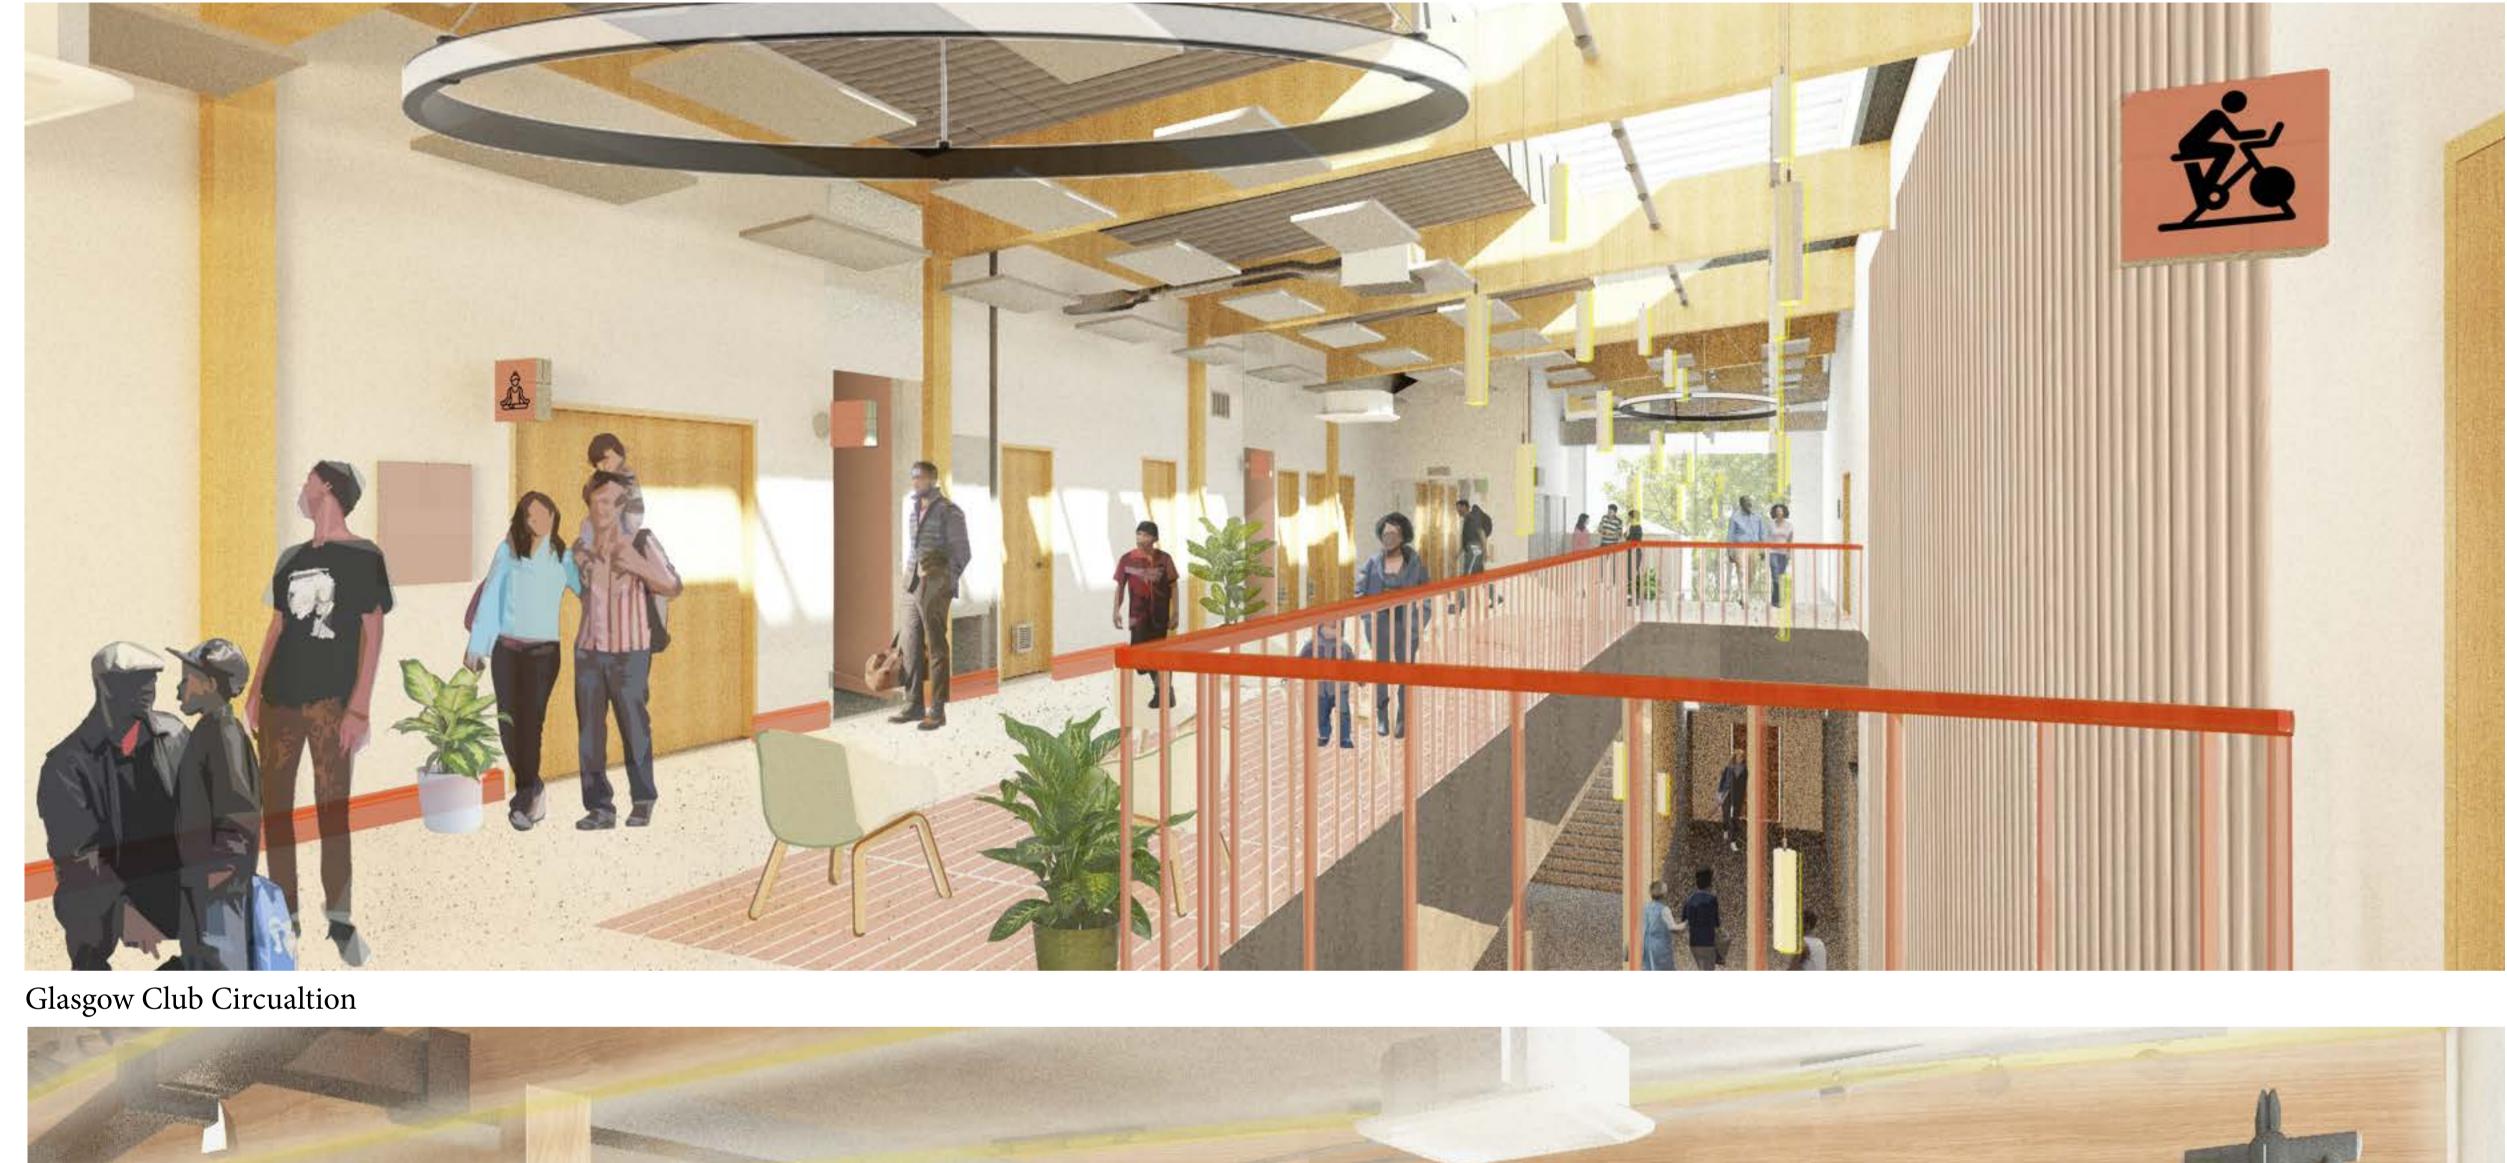

Library Space

'The Street' Circulation Space

Precedents

Section from East to West looking South

East Elevation