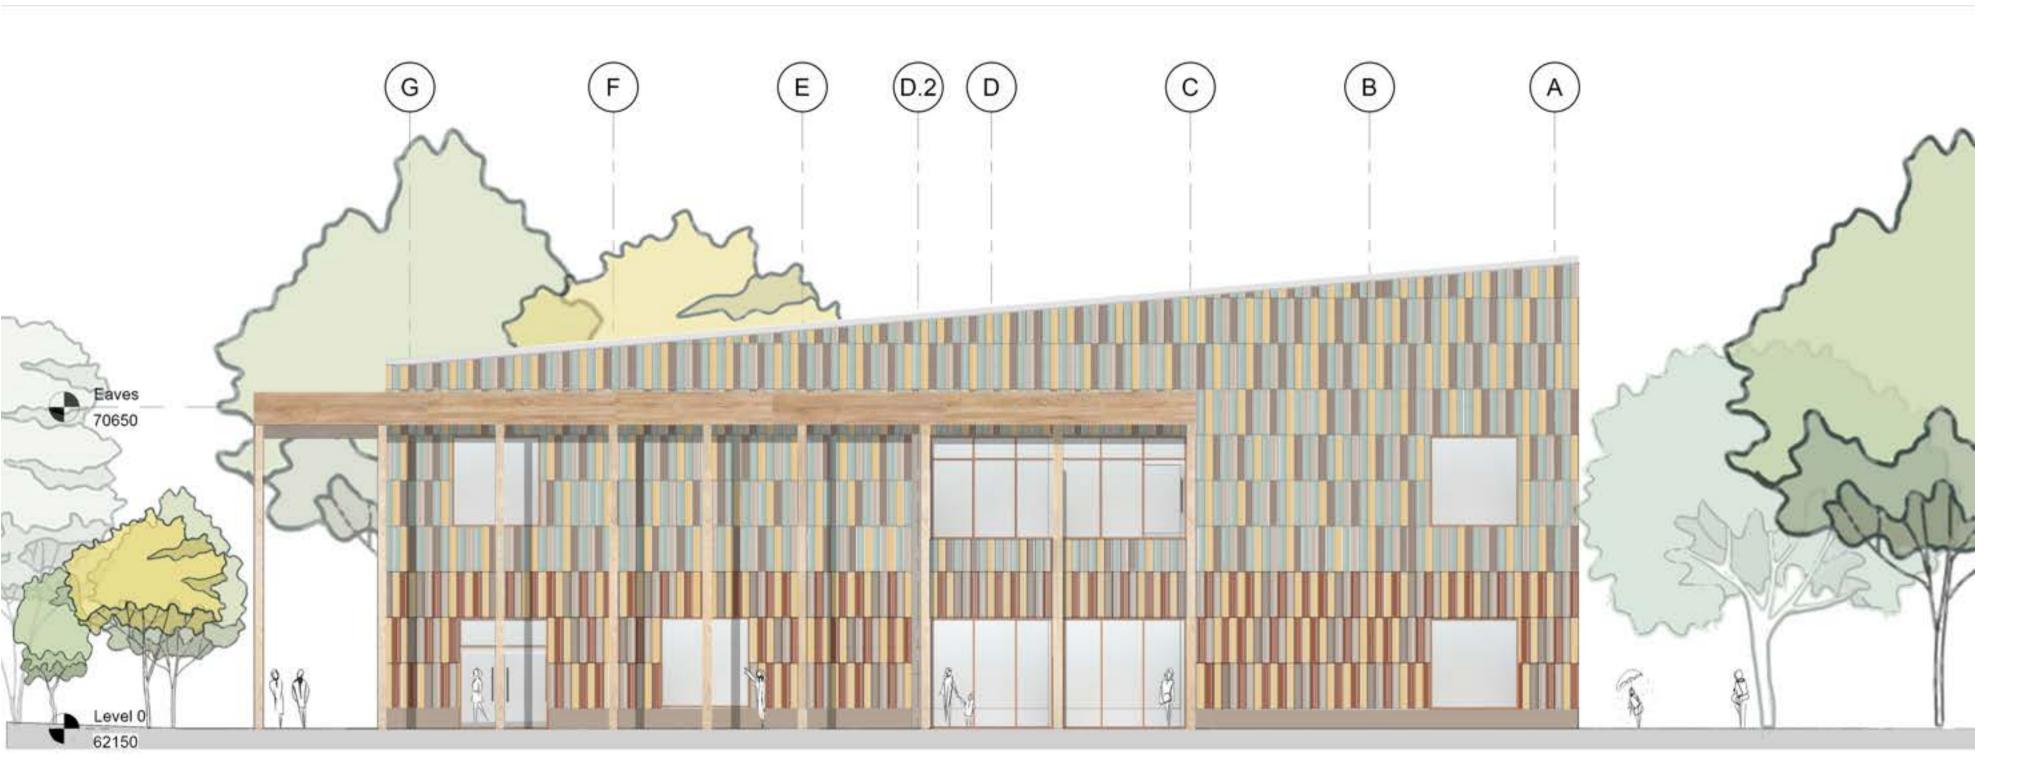

Library Space

'The Street' Circulation Space

Precedents

Section from East to West looking South

East Elevation

## **ELEVATIONS AND SECTIONS**

Holistics Studio

Group Fitness

Spin Studio

Gym