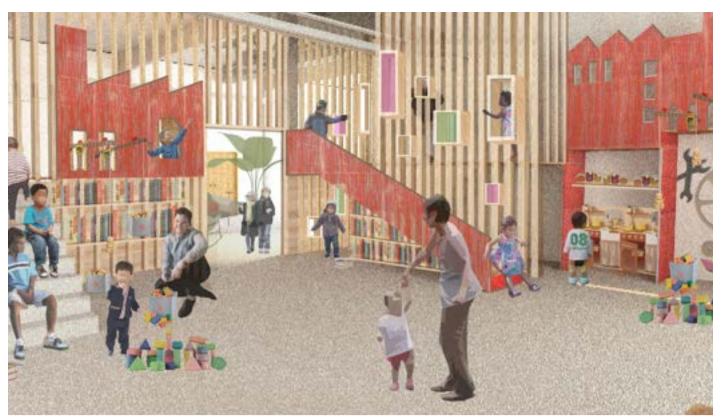

### The Wider Baillieston Site

Approach to the Building through the Park

Design Concept Sketches

Approach to the Building via Foot, Bike and Vehicle

Child's Play within the Library

Community Bookable Room

Flexible Seating