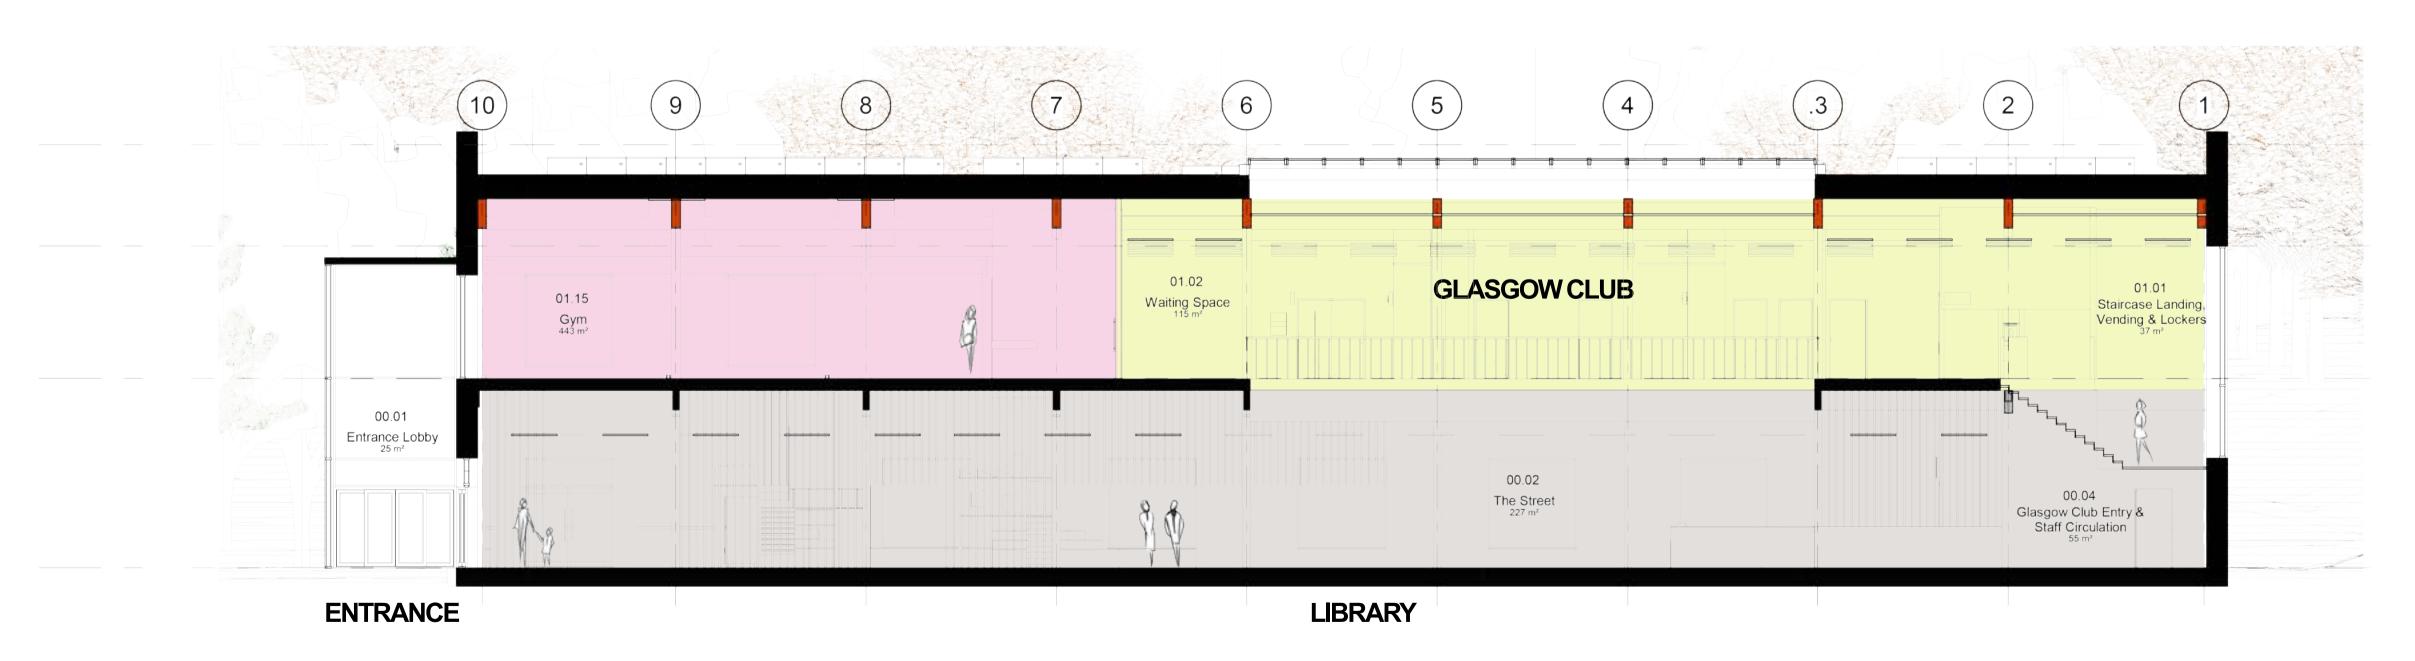

Library Space

'The Street' Circulation Space

Precedents

Section from East to West looking South

East Elevation

## **ELEVATIONS AND SECTIONS**

Holistics Studio

Group Fitness

Spin Studio

Gym