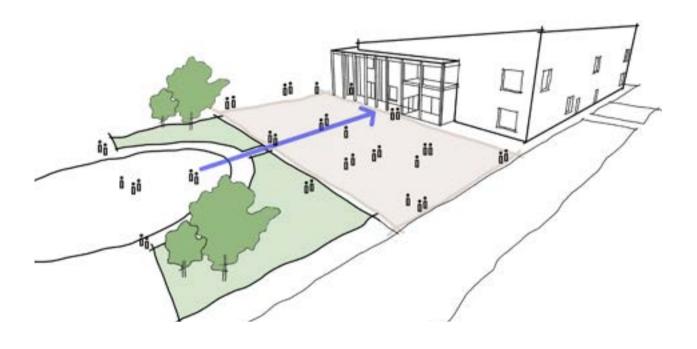

### The Wider Baillieston Site

Approach to the Building through the Park

Design Concept Sketches

Approach to the Building via Foot, Bike and Vehicle

Child's Play within the Library

Community Bookable Room

Flexible Seating