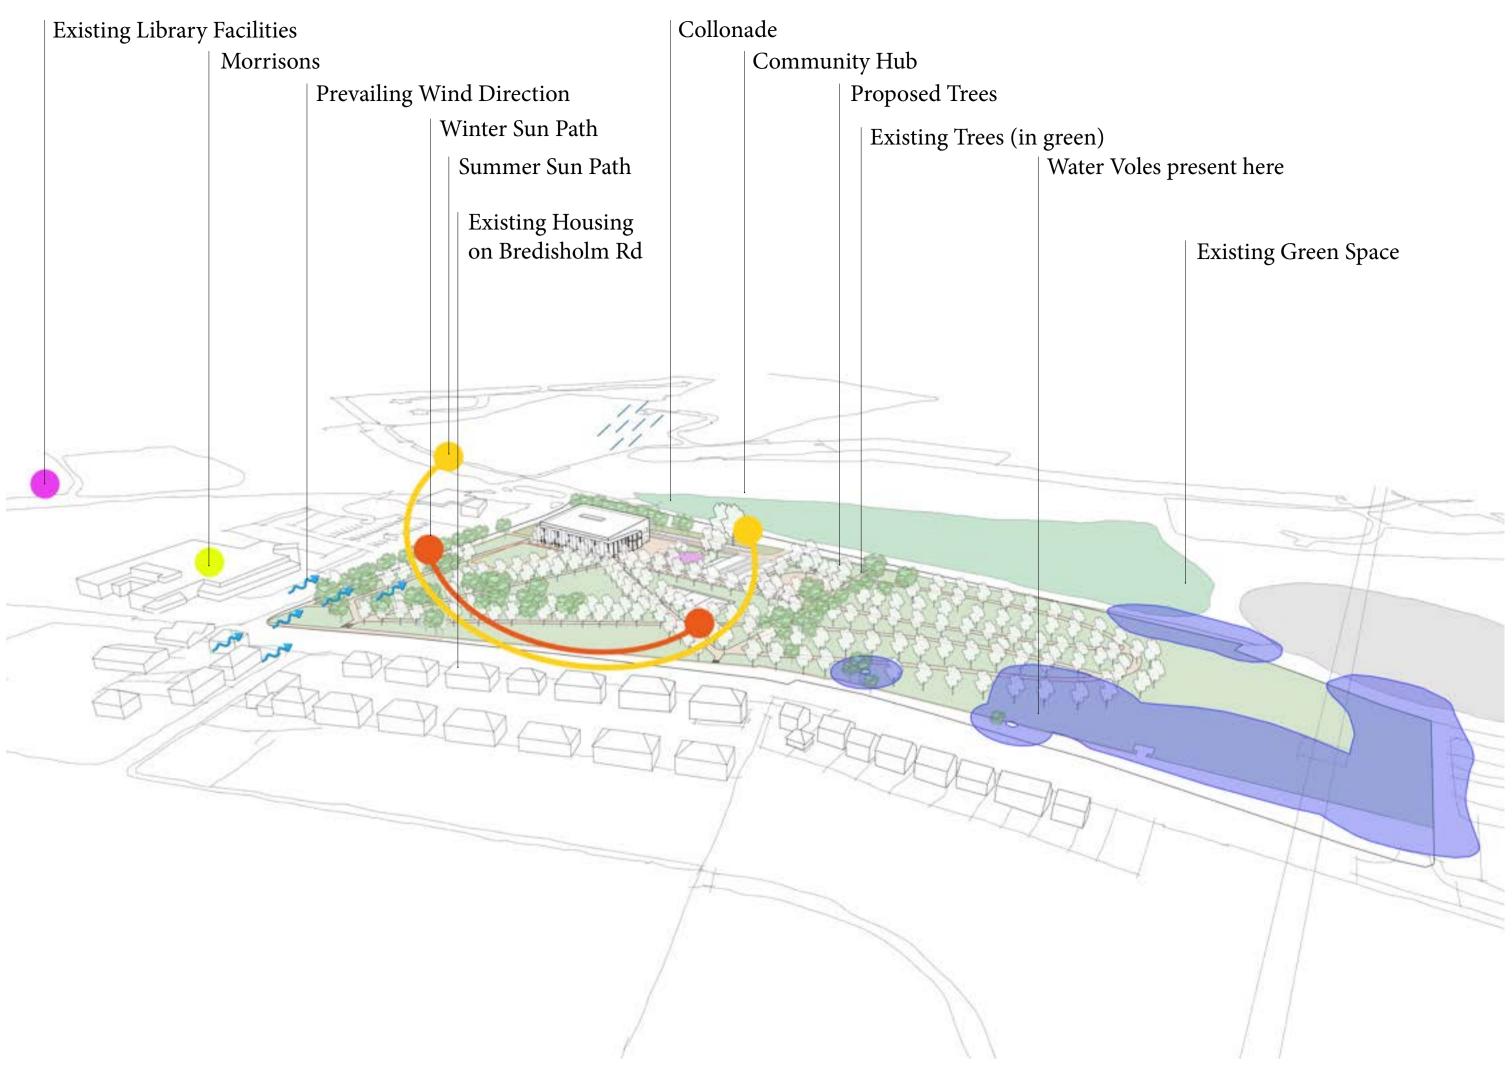

### The Wider Baillieston Site

Approach to the Building through the Park

Design Concept Sketches

Approach to the Building via Foot, Bike and Vehicle

Child's Play within the Library

Community Bookable Room

Flexible Seating

Library Space

'The Street' Circulation Space

Precedents

Section from East to West looking South

East Elevation