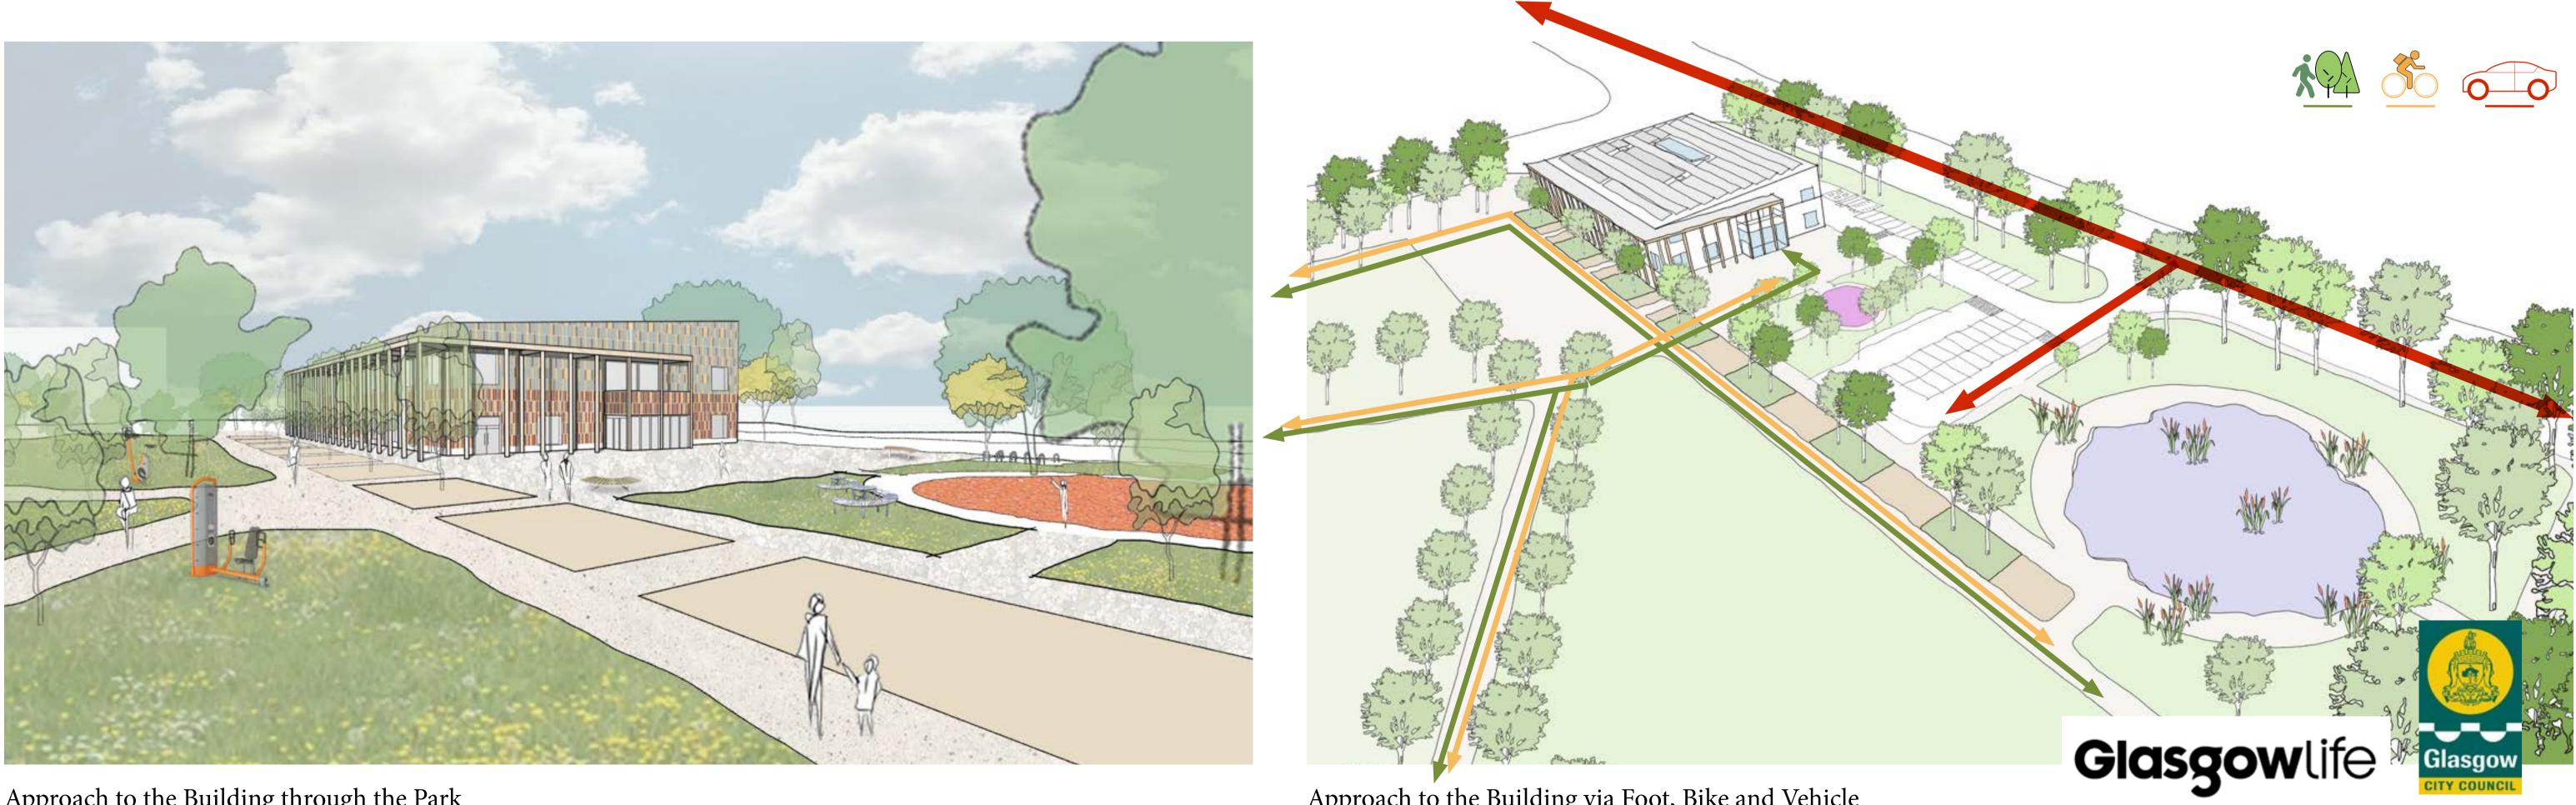

Located within James Lindsay Memorial Park, the aim of the new £14.6 million Hub is to create a focal point where people can meet, participate, learn and relax within an enhanced parkland setting. This will be made possible by the construction of light and airy modern facilities and the delivery of a programme of activities including relocated library/ learning services, health and fitness, and social and cultural events.

### The Wider Baillieston Site

Approach to the Building through the Park

Design Concept Sketches

Approach to the Building via Foot, Bike and Vehicle

Child's Play within the Library

Community Bookable Room

Flexible Seating